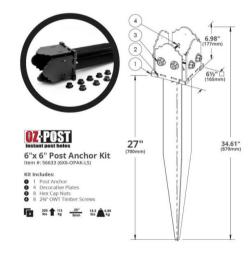

#### LAREDO SUNSET OZ-POST ANCHOR KIT\* from The Deck Shoppe

https://deckshoppe.ca/products/owt-6x6-post-anchor-kit-laredo-sunset

- Ornamental Post Anchor Kit by OZ-Post (Item #56633)
- Post Size 6 in x 6 in
- Post should be anchored in concrete