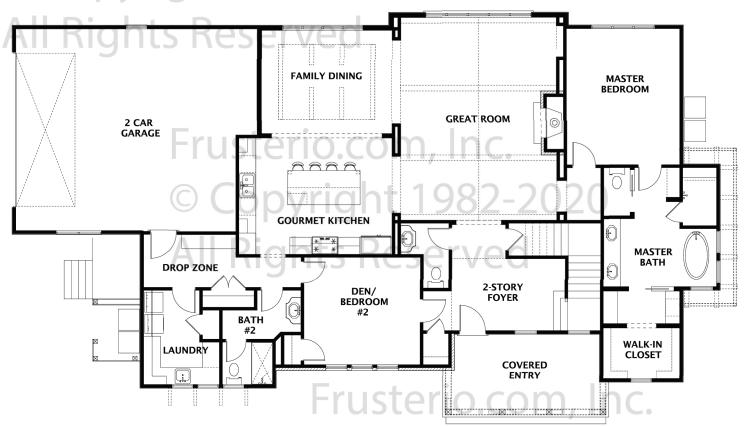

OPTIONAL SQ. FT.

1st Floor

Yes Yes No No No

| Plan Name:     | Aspen    | Master:              |
|----------------|----------|----------------------|
| Plan Number:   | 2921     | 2nd Bedroom on Main: |
| Total Sq. Ft.: | 2877     | Front Porch:         |
| Levels:        | 2        | Lake House:          |
| Bedrooms:      | 3        | Wrap Around Porch:   |
| Bathrooms:     | 3.5      | Third Floor:         |
| House Width:   | 80' 0"   | STANDARD SQ. FT.     |
| House Depth:   | 47' 6"   | ·                    |
| Foundation:    | Basement | First Floor:         |
| Garage:        | Side     | Second Floor:        |
| carage.        | Oldo     | D                    |