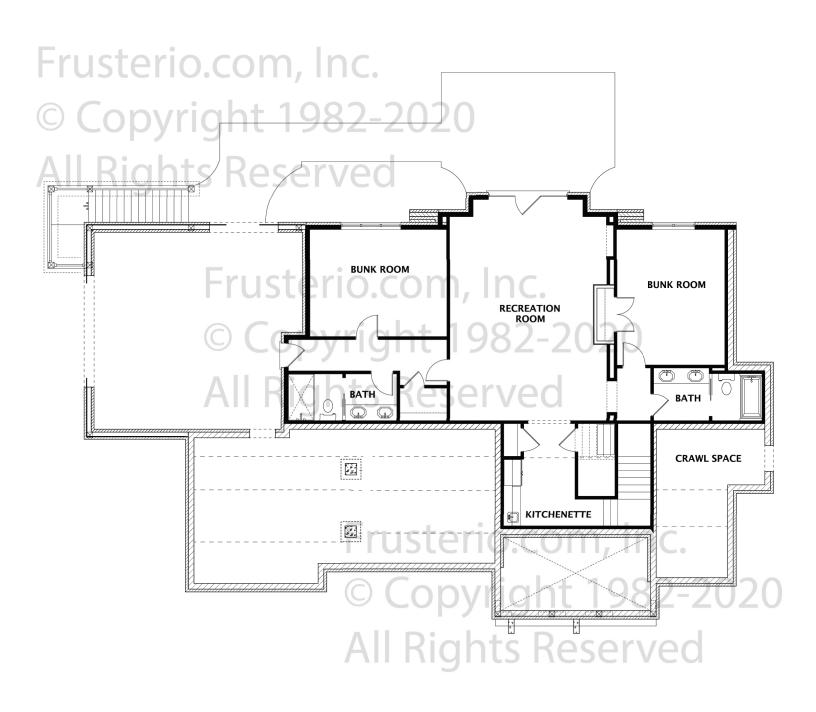

ster:              |
|----------------|----------|----------------------|
| Plan Number:   | 2921     | 2nd Bedroom on Main: |
| Total Sq. Ft.: | 2877     | Front Porch:         |
| Levels:        | 2        | Lake House:          |
| Bedrooms:      | 3        | Wrap Around Porch:   |
| Bathrooms:     | 3.5      | Third Floor:         |
| House Width:   | 80' 0"   | STANDARD SQ. FT.     |
| House Depth:   | 47' 6"   | ·                    |
| Foundation:    | Basement | First Floor:         |
| Garage:        | Side     | Second Floor:        |
| carage.        | Oldo     | D                    |

Basement:



Farmhouse, Traditional







## Frusterio.com, Inc.

## © Copyright 1982-2020



© Copyright 1982-2020 All Rights Reserved





## Frusterio.com, Inc.

# © Copyright 1982-2020