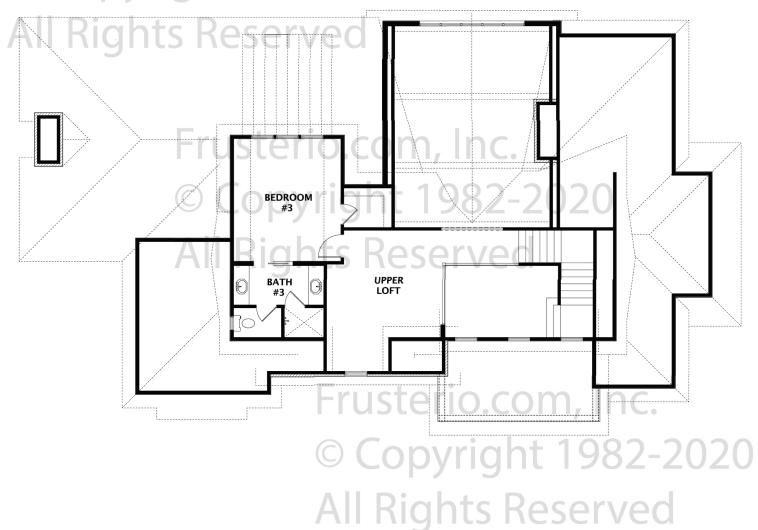

OPTIONAL SQ. FT.

1st Floor

Yes Yes No No No

| Plan Name:     | Aspen    | Master:              |
|----------------|----------|----------------------|
| Plan Number:   | 2921     | 2nd Bedroom on Main: |
| Total Sq. Ft.: | 2877     | Front Porch:         |
| Levels:        | 2        | Lake House:          |
| Bedrooms:      | 3        | Wrap Around Porch:   |
| Bathrooms:     | 3.5      | Third Floor:         |
| House Width:   | 80' 0"   | STANDARD SQ. FT.     |
| House Depth:   | 47' 6"   | ·                    |
| Foundation:    | Basement | First Floor:         |
| Garage:        | Side     | Second Floor:        |
| carage.        | Oldo     | D                    |